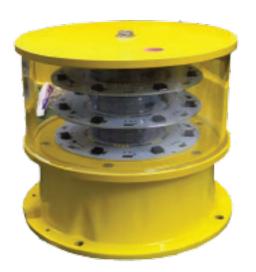

### ARG-HP/B3S colors Beacon Light,

the shell is made of aluminum alloy paint. The light source is imported LED, with a service life of up to 200,000 hours; The product can send out a tricolor light signal at night or in poor visibility during the day, indicating the location of the helipad.

#### **Features**

- The enclosure is made of high strength aviation aluminum and is fully sealed.
- High quality LED chips, with high brightness, low energy consumption, long life and other characteristics.
- Independently developed advanced optical system, the focus Angle meets FAA and ICAO requirements.
- With surge protection device, suitable for harsh working environment.
- Advanced high heat conduction paint technology, with excellent heat dissipation, can effectively reduce the volume and weight of lamps.
- With shock resistance, lightning protection, sun resistance, rain and snow resistance, can resist the typhoon, hail and other bad weather attack.
- With overcurrent protection function.
- Military grade circuit design, can be applied to a variety of radar and radiation interference environment.