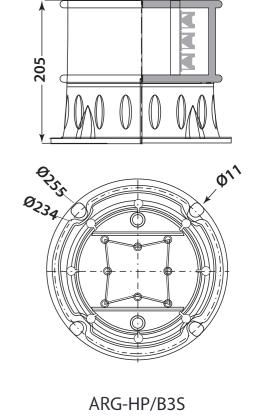

### **Specification**

| Name                    | Parameter          |
|-------------------------|--------------------|
| Model                   | ARG-HP/B3S         |
| Optional Supply Voltage | AC85V~265V, DC12V  |
| Power Consumption       | <30W               |
| Ambient Temperature     | -50℃~85℃           |
| Ambient Humidity        | ≤95%               |
| Altitude                | ≤4500m             |
| IP Protection           | IP 66              |
| Lighting Source         | LED                |
| Product Size            | 255mm×255mm×205mm  |
| Installation Size       | φ234×4×M8          |
| Working Mode            | Flashing           |
| Emitting Color          | White,Green,Yellow |
| Weight                  | 7KG                |

#### **Dimension**

www.alroufled.com 07