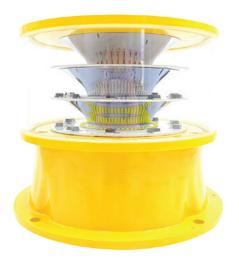

### ARG-HP/B3S colors Beacon Light,

the shell is made of aluminum alloy paint. The light source is imported LED, with a service life of up to 200,000 hours; The product can send out a tricolor light signal at night or in poor visibility during the day, indicating the location of the helipad.

#### **Features**

- The enclosure is made of high strength aviation aluminum and is fully sealed.
- High quality LED chips, with high brightness, low energy consumption, long life and other characteristics.
- Independently developed advanced optical system, the focus Angle meets FAA and ICAO requirements.
- With surge protection device, suitable for harsh working environment.
- Advanced high heat conduction paint technology, with excellent heat dissipation, can effectively reduce the volume and weight of lamps.
- With shock resistance, lightning protection, sun resistance, rain and snow resistance, can resist the typhoon, hail and other bad weather attack.
- With overcurrent protection function.
- Military grade circuit design, can be applied to a variety of radar and radiation interference environment.