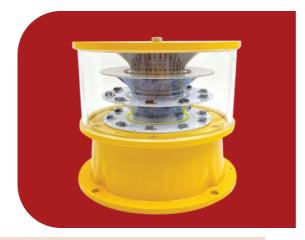

### ARG-HP/B3S colors Beacon Light,

the shell is made of aluminum alloy paint. The light source is imported LED, with a service life of up to 200,000 hours; The product can send out a tricolor light signal at night or in poor visibility during the day, indicating the location of the helipad.

#### **Features**

- The enclosure is made of high strength aviation aluminum and is fully sealed.
- High quality LED chips, with high brightness, low energy consumption, long life and other characteristics.
- Independently developed advanced optical system, the focus Angle meets FAA and ICAO requirements.
- With surge protection device, suitable for harsh working environment.
- Advanced high heat conduction paint technology, with excellent heat dissipation, can effectively reduce the volume and weight of lamps.
- With shock resistance, lightning protection, sun resistance, rain and snow resistance, can resist the typhoon, hail and other bad weather attack.
- With overcurrent protection function.
- Military grade circuit design, can be applied to a variety of radar and radiation interference environment.