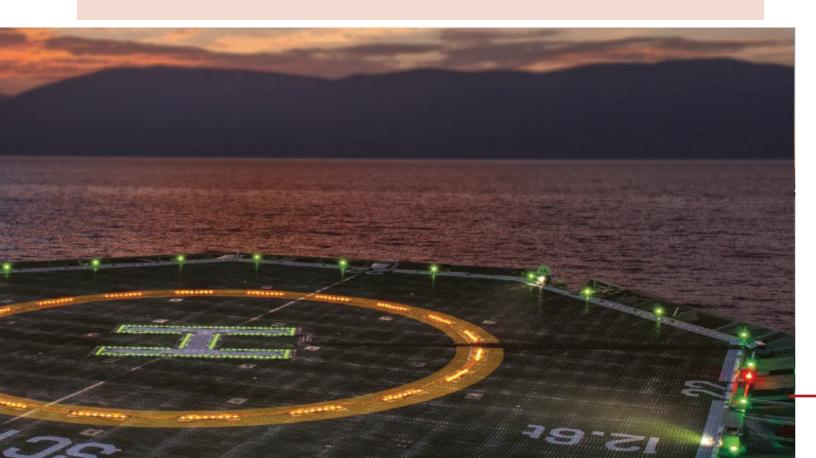

### ARG-HP/B3S colors Beacon Light,

the shell is made of aluminum alloy paint. The light source is imported LED, with a service life of up to 200,000 hours; The product can send out a tricolor light signal at night or in poor visibility during the day, indicating the location of the helipad.