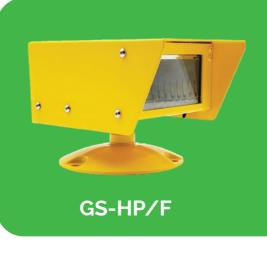

### **ARG-HP/F Flood Light**

GS-HP/F Flood light adopts full sealed aluminum shell. Protection standard is IP65.

Light source uses LED with high-efficiency and low attenuation, which has illumination uniformity angle.

The drive adopts the international famous brand Meanwell power supply.

This is an industrial lamp specially designed for helipad lighting.

- With work stability, anti electromagnetic radiation, anti vibration, suitable for radar dense area.
- Full sealed structure base, with superior waterproof performance.
- With the anti-surge protection device.
- CREE LED chips, with high light brightness and long service life.
- Built in Meanwell drive.
- Lightweight design of aviation grade materials, suitable for all kinds of helicopter SOS rescue equipment transport.
- Adopts easy to fold and replaceable mounting base.
- Adopts the toughened glass smooth, provides corrosion resistance and UV protection.

### **Specification**

| Name                  | Parameter                    |
|-----------------------|------------------------------|
| Model                 | ARG-HP/F Flood Light         |
| Power voltage         | AC85~264V, 6.6A,DC48V,DC24V  |
| Light Source          | CREE chips LED               |
| Optical structure     | Reflective optical structure |
| Power Consumption     | 20-50W                       |
| Working mode          | Steady Burning               |
| Luminous Flux         | 6000~8000Lm                  |
| Emitting Light Colors | White                        |
| Overall Size(mm)      | 255x 165 x 158(mm)           |
| Installation size     | ¢ 145mm x M8 (3 holes)       |
| IP Protection         | IP65                         |
| Ambient Temperature   | -50°C∼70°C                   |
| Net Weight            | 3.5KG                        |
| Humidity              | <95%                         |
| Altitude              | <4500M                       |