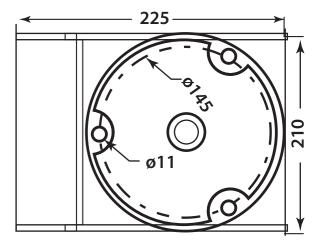

#### Dimension

### **Specification**

| Name                  | Parameter                    |
|-----------------------|------------------------------|
| Model                 | ARG-HP/F Flood Light         |
| Power voltage         | AC85~264V, 6.6A,DC48V,DC24V  |
| Light Source          | CREE chips LED               |
| Optical structure     | Reflective optical structure |
| Power Consumption     | 20-50W                       |
| Working mode          | Steady Burning               |
| Luminous Flux         | 6000~8000Lm                  |
| Emitting Light Colors | White                        |
| Overall Size(mm)      | 255x 165 x 158(mm)           |
| Installation size     | ¢ 145mm x M8 (3 holes)       |
| IP Protection         | IP65                         |
| Ambient Temperature   | -50°C∼70°C                   |
| Net Weight            | 3.5KG                        |
| Humidity              | <95%                         |
| Altitude              | <4500M                       |