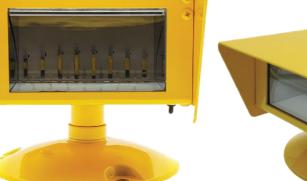

### **ARG-HP/F Flood Light**

GS-HP/F Flood light adopts full sealed aluminum shell. Protection standard is IP65.

Light source uses LED with high-efficiency and low attenuation, which has illumination uniformity angle.

The drive adopts the international famous brand Meanwell power supply.

This is an industrial lamp specially designed for helipad lighting.

- With work stability, anti electromagnetic radiation, anti vibration, suitable for radar dense area.
- Full sealed structure base, with superior waterproof performance.
- With the anti-surge protection device.
- CREE LED chips, with high light brightness and long service life.
- Built in Meanwell drive.
- Lightweight design of aviation grade materials, suitable for all kinds of helicopter SOS rescue equipment transport.
- Adopts easy to fold and replaceable mounting base.
- Adopts the toughened glass smooth, provides corrosion resistance and UV protection.

### **Specification**

| Name                  | Parameter                    |
|-----------------------|------------------------------|
| Model                 | ARG-HP/F Flood Light         |
| Power voltage         | AC85~264V, 6.6A,DC48V,DC24V  |
| Light Source          | CREE chips LED               |
| Optical structure     | Reflective optical structure |
| Power Consumption     | 20-50W                       |
| Working mode          | Steady Burning               |
| Luminous Flux         | 6000~8000Lm                  |
| Emitting Light Colors | White                        |
| Overall Size(mm)      | 255x 165 x 158(mm)           |
| Installation size     | ¢ 145mm x M8 (3 holes)       |
| IP Protection         | IP65                         |
| Ambient Temperature   | -50°C∼70°C                   |
| Net Weight            | 3.5KG                        |
| Humidity              | <95%                         |
| Altitude              | <4500M                       |