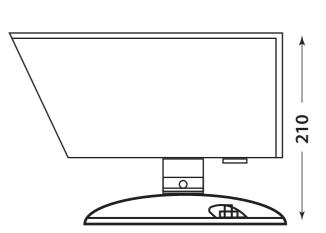

#### Dimension

### **Specification**

| Name                  | Parameter                    |
|-----------------------|------------------------------|
| Model                 | ARG-HP/F Flood Light         |
| Power voltage         | AC85~264V, 6.6A,DC48V,DC24V  |
| Light Source          | CREE chips LED               |
| Optical structure     | Reflective optical structure |
| Power Consumption     | 20-50W                       |
| Working mode          | Steady Burning               |
| Luminous Flux         | 6000~8000Lm                  |
| Emitting Light Colors | White                        |
| Overall Size(mm)      | 255x 165 x 158(mm)           |
| Installation size     | ¢ 145mm x M8 (3 holes)       |
| IP Protection         | IP65                         |
| Ambient Temperature   | -50°C∼70°C                   |
| Net Weight            | 3.5KG                        |
| Humidity              | <95%                         |
| Altitude              | <4500M                       |