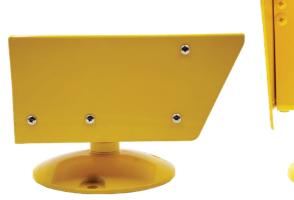

### **ARG-HP/F Flood Light**

GS-HP/F Flood light adopts full sealed aluminum shell. Protection standard is IP65.

Light source uses LED with high-efficiency and low attenuation, which has illumination uniformity angle.

The drive adopts the international famous brand Meanwell power supply.

This is an industrial lamp specially designed for helipad lighting.

- With work stability, anti electromagnetic radiation, anti vibration, suitable for radar dense area.
- Full sealed structure base, with superior waterproof performance.
- With the anti-surge protection device.
- CREE LED chips, with high light brightness and long service life.
- Built in Meanwell drive.
- Lightweight design of aviation grade materials, suitable for all kinds of helicopter SOS rescue equipment transport.
- Adopts easy to fold and replaceable mounting base.
- Adopts the toughened glass smooth, provides corrosion resistance and UV protection.

### **Specification**

| Name                  | Parameter                    |
|-----------------------|------------------------------|
| Model                 | ARG-HP/F Flood Light         |
| Power voltage         | AC85~264V, 6.6A,DC48V,DC24V  |
| Light Source          | CREE chips LED               |
| Optical structure     | Reflective optical structure |
| Power Consumption     | 20-50W                       |
| Working mode          | Steady Burning               |
| Luminous Flux         | 6000~8000Lm                  |
| Emitting Light Colors | White                        |
| Overall Size(mm)      | 255x 165 x 158(mm)           |
| Installation size     | ¢ 145mm x M8 (3 holes)       |
| IP Protection         | IP65                         |
| Ambient Temperature   | -50°C∼70°C                   |
| Net Weight            | 3.5KG                        |
| Humidity              | <95%                         |
| Altitude              | <4500M                       |