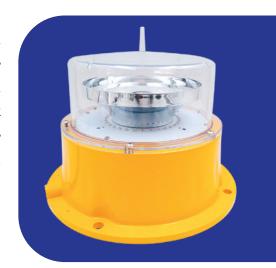

### ARG-HP/B1 Heliport beacon light,

its base is caste by high intensity aviation aluminum with full sealed structure. Light source adapts high efficient CREE chip and cooperate with condensing lens that owned independent research and developing patent, service life can up to 20yeras, offer high light intensity, long service life and other characteristics. Lamp shade adopts PC, which has strong ability of corrosion, anti-UV, anti-shock. Controlling circuit has strong ability of lighting protection and with anti-surge protection device, it can adapt to extremely bad working environment. This light can emitted white color signal at night or dim day, indicate the location of helipad clearly.

#### **Features**

- Shell adopts high intensity aviation aluminum to cast, with full-seal structure.
- With CREE chip, which has the specific of high light intensity, low power consumption, long service life.
- Independent designed patent condensing lens, the field angle follow the standard of IAA, ICAO.
- Lamp shade adopts tempered PC material, which has strong ability of corrosion, anti-UV, anti-shock.
- With anti-surge protection device, it can adapt to extremely bad working environment.
- Adopts advanced technology of stoving varnish, which provide excellent heating dispersion. it can reduce the volume and weight of the light.
- Offer anti-shock, lighting protection, light fastness, rain and snow resistance function.
- With over-current protection function.

# **Specification**

| Name                             | Parameter           |
|----------------------------------|---------------------|
| Model                            | ARG-HP/B1           |
| Power voltage                    | AC180V~264V         |
| Power Supply Frequency           | 50HZ~60HZ           |
| Power Consumption                | ≤20W                |
| Working mode                     | Flashing 4times/2S  |
| Optional Emitting Light Colors   | White               |
| Service Life of the Light Source | ≥10years            |
| Overall Size(mm)                 | 255 x 255 x 210(mm) |
| Installation size                | 234mm x M8          |
| IP Protection                    | IP67                |
| Ambient Temperature              | -55℃~85℃            |
| Net Weight                       | 3.8KG               |
| Anti-Wind Ability                | 80m/s               |