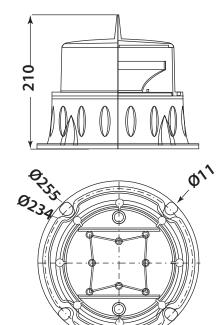

# **Specification**

| Name                             | Parameter           |
|----------------------------------|---------------------|
| Model                            | ARG-HP/B1           |
| Power voltage                    | AC180V~264V         |
| Power Supply Frequency           | 50HZ~60HZ           |
| Power Consumption                | ≤20W                |
| Working mode                     | Flashing 4times/2S  |
| Optional Emitting Light Colors   | White               |
| Service Life of the Light Source | ≥10years            |
| Overall Size(mm)                 | 255 x 255 x 210(mm) |
| Installation size                | 234mm x M8          |
| IP Protection                    | IP67                |
| Ambient Temperature              | -55℃~85℃            |
| Net Weight                       | 3.8KG               |
| Anti-Wind Ability                | 80m/s               |

# **Dimension**

ARG-HP/B1

www.alroufled.com 02

Prince Metib st,Izdhar District Alrouf Trading Building Tel/Fax: 966 13 8588556 sales@alroufled.com

Jeddah

Commercial center for Dr. Hassan Nasr, Baladiyah St., Al Aziziyah. Tel: +966-56 472 7973