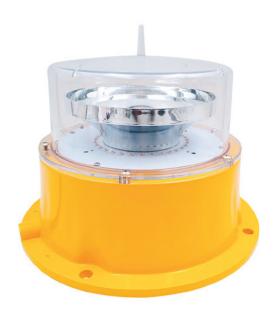

## ARG-HP/B1 Helideck, Helipad Navigation Light

### ARG-HP/B1 Heliport beacon light,

its base is caste by high intensity aviation aluminum with full sealed structure. Light source adapts high efficient CREE chip and cooperate with condensing lens that owned independent research and developing patent, service life can up to 20yeras, offer high light intensity, long service life and other characteristics. Lamp shade adopts PC, which has strong ability of corrosion, anti-UV, anti-shock. Controlling circuit has strong ability of lighting protection and with anti-surge protection device, it can adapt to extremely bad working environment. This light can emitted white color signal at night or dim day, indicate the location of helipad clearly.

#### **Features**

- Shell adopts high intensity aviation aluminum to cast, with full-seal structure.
- With CREE chip, which has the specific of high light intensity, low power consumption, long service life.
- Independent designed patent condensing lens, the field angle follow the standard of IAA, ICAO.
- Lamp shade adopts tempered PC material, which has strong ability of corrosion, anti-UV, anti-shock.
- With anti-surge protection device, it can adapt to extremely bad working environment.
- Adopts advanced technology of stoving varnish, which provide excellent heating dispersion. it can reduce the volume and weight of the light.
- Offer anti-shock, lighting protection, light fastness, rain and snow resistance function.
- With over-current protection function.

# **Specification**

| Name                             | Parameter           |
|----------------------------------|---------------------|
| Model                            | ARG-HP/B1           |
| Power voltage                    | AC180V~264V         |
| Power Supply Frequency           | 50HZ~60HZ           |
| Power Consumption                | ≤20W                |
| Working mode                     | Flashing 4times/2S  |
| Optional Emitting Light Colors   | White               |
| Service Life of the Light Source | ≥10years            |
| Overall Size(mm)                 | 255 x 255 x 210(mm) |
| Installation size                | 234mm x M8          |
| IP Protection                    | IP67                |
| Ambient Temperature              | -55℃~85℃            |
| Net Weight                       | 3.8KG               |
| Anti-Wind Ability                | 80m/s               |