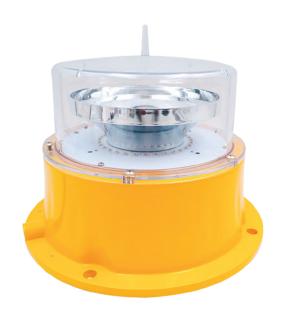

## ARG-HP/B1 Helideck, Helipad Navigation Light

### ARG-HP/B1 Heliport beacon light,

its base is caste by high intensity aviation aluminum with full sealed structure. Light source adapts high efficient CREE chip and cooperate with condensing lens that owned independent research and developing patent, service life can up to 20yeras, offer high light intensity, long service life and other characteristics. Lamp shade adopts PC, which has strong ability of corrosion, anti-UV, anti-shock. Controlling circuit has strong ability of lighting protection and with anti-surge protection device, it can adapt to extremely bad working environment. This light can emitted white color signal at night or dim day, indicate the location of helipad clearly.

#### **Features**

- Shell adopts high intensity aviation aluminum to cast, with full-seal structure.
- With CREE chip, which has the specific of high light intensity, low power consumption, long service life.
- Independent designed patent condensing lens, the field angle follow the standard of IAA, ICAO.
- Lamp shade adopts tempered PC material, which has strong ability of corrosion, anti-UV, anti-shock.
- With anti-surge protection device, it can adapt to extremely bad working environment.
- Adopts advanced technology of stoving varnish, which provide excellent heating dispersion. it can reduce the volume and weight of the light.
- Offer anti-shock, lighting protection, light fastness, rain and snow resistance function.
- With over-current protection function.

# **Specification**

| Name                             | Parameter           |
|----------------------------------|---------------------|
| Model                            | ARG-HP/B1           |
| Power voltage                    | AC180V~264V         |
| Power Supply Frequency           | 50HZ~60HZ           |
| Power Consumption                | ≤20W                |
| Working mode                     | Flashing 4times/2S  |
| Optional Emitting Light Colors   | White               |
| Service Life of the Light Source | ≥10years            |
| Overall Size(mm)                 | 255 x 255 x 210(mm) |
| Installation size                | 234mm x M8          |
| IP Protection                    | IP67                |
| Ambient Temperature              | -55℃~85℃            |
| Net Weight                       | 3.8KG               |
| Anti-Wind Ability                | 80m/s               |