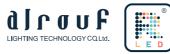

ARG-HP/E Heliport Elevated Perimeter Light

## ARG-HP/E Heliport Elevated Perimeter Light

GS-HP/E Heliport Elevated Perimeter Light adopts LED Light source technology.

The service life is above 10 years.

Lens adopts tempered glass.

This product is used for shining omni directional green light to indicate the location of helicopter ground connection and left off.