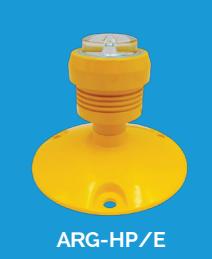

#### Dimension

# Specification

| Name                             | Parameter                                        |
|----------------------------------|--------------------------------------------------|
| Model                            | ARG-HP/E                                         |
| Power voltage                    | Optional voltage:AC220V, AC120V, DC24V-48V, 6.6A |
| Power Supply Frequency           | 50HZ~60HZ                                        |
| Power Consumption                | ≤3W                                              |
| Working mode                     | Steady Burning                                   |
| Intensity                        | ≥25cd                                            |
| Light Source                     | LED                                              |
| Service Life of the Light Source | ≥20years                                         |
| Optional Emitting Light Colors   | Green/ Yellow                                    |
| Overall Size(mm)                 | 165x 165 x 132(mm)                               |
| Installation size                | ¢ 145mm x M10 (3 holes)                          |
| Ambient Temperature              | -40°C∼60°C                                       |
| Net Weight                       | 1.2KG                                            |
| IP Protection                    | IP68                                             |
| Humidity                         | <95%                                             |
| Altitude                         | <4500M                                           |