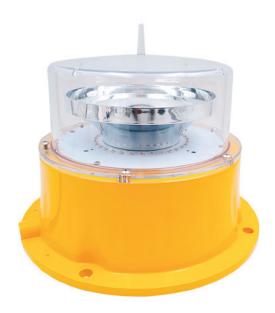

# ARG-HP/B1 Helideck, Helipad Navigation Light

## ARG-HP/B1 Heliport beacon light

Its base is cast by high intensity aviation aluminum with fully sealed structure. Light source adapts high efficient CREE chip and cooperate with condensing lens that owned independent research and developing patent, service life up to 20 years, offer high light intensity, long service life and other characteristics. Lamp shade adopts PC, which has strong corrosion resistance, anti-UV, anti-shock. Controlling circuit has strong ability of lightning protection and with anti-surge protection device, it can adapt to extremely bad working environment. This light emits white color signal at night or dim day, indicate the location of helipad clearly.

### **Features**

- Shell adopts high intensity aviation aluminum to cast, with full-seal structure.
- With CREE chip, which has the features high light intensity, low power consumption, long service life.
- Independent designed patent condensing lens, the field angle follow the standard of IAA, ICAO.
- Lamp shade adopts tempered PC material, which has strong ability of corrosion, anti-UV, anti-shock.
- With anti-surge protection device, it can adapt to extremely bad working environment.
- Adopts advanced stoving varnish technology, providing excellent heat dispersion. it can reduce the volume and weight of the light.
- Offer anti-shock, lighting protection, light fastness, rain and snow resistance functions.
- With over-current protection function.