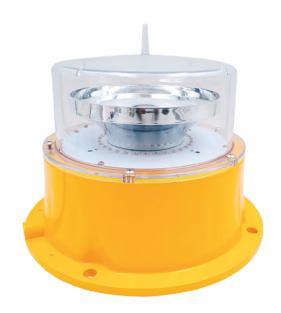

# ARG-HP/B1 Helideck, Helipad Navigation Light

## ARG-HP/B1 Heliport beacon light

Its base is cast by high intensity aviation aluminum with fully sealed structure. Light source adapts high efficient CREE chip and cooperate with condensing lens that owned independent research and developing patent, service life up to 20 years, offer high light intensity, long service life and other characteristics. Lamp shade adopts PC, which has strong corrosion resistance, anti-UV, anti-shock. Controlling circuit has strong ability of lightning protection and with anti-surge protection device, it can adapt to extremely bad working environment. This light emits white color signal at night or dim day, indicate the location of helipad clearly.

### **Features**

- Shell adopts high intensity aviation aluminum to cast, with full-seal structure.
- With CREE chip, which has the features high light intensity, low power consumption, long service life.
- Independent designed patent condensing lens, the field angle follow the standard of IAA, ICAO.
- Lamp shade adopts tempered PC material, which has strong ability of corrosion, anti-UV, anti-shock.
- With anti-surge protection device, it can adapt to extremely bad working environment.
- Adopts advanced stoving varnish technology, providing excellent heat dispersion. it can reduce the volume and weight of the light.
- Offer anti-shock, lighting protection, light fastness, rain and snow resistance functions.
- With over-current protection function.