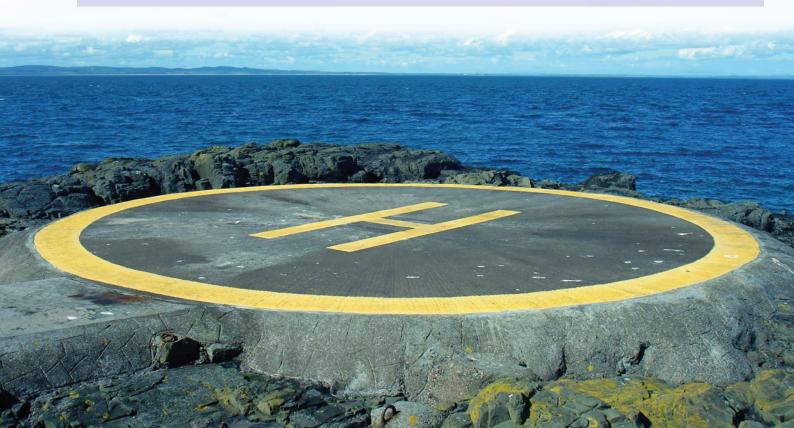

# ARG-HP/B1 Helideck, Helipad Navigation Light

## ARG-HP/B1 Heliport beacon light

Its base is cast by high intensity aviation aluminum with fully sealed structure. Light source adapts high efficient CREE chip and cooperate with condensing lens that owned independent research and developing patent, service life up to 20 years, offer high light intensity, long service life and other characteristics. Lamp shade adopts PC, which has strong corrosion resistance, anti-UV, anti-shock. Controlling circuit has strong ability of lightning protection and with anti-surge protection device, it can adapt to extremely bad working environment. This light emits white color signal at night or dim day, indicate the location of helipad clearly.