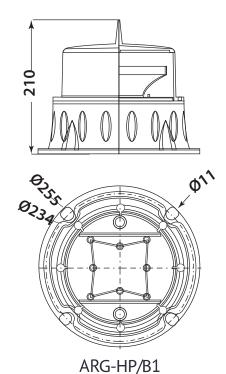

# **Dimension**

www.alroufled.com 02

Prince Metib st,Izdhar District Alrouf Trading Building Tel/Fax: 966 13 8588556 sales@alroufled.com

### **Name Parameter** ARG-HP/B1 Model Power Voltage AC180V~264V Frequency 50HZ~60HZ **Power Consumption** ≤20W Working mode Flashing 4times/2S Optional Emitting Light Colors White Service Life of the Light Source ≥10years Overall Size(mm) 255 x 255 x 210(mm) Installation size 234mm x M8 **IP Protection** IP67 -55°C~85°C **Ambient Temperature** Net Weight 3.8KG Anti-Wind Ability 80m/s