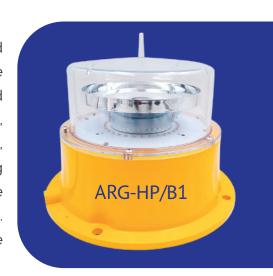

# ARG-HP/B1 Helideck, Helipad Navigation Light

## ARG-HP/B1 Heliport beacon light

Its base is cast by high intensity aviation aluminum with fully sealed structure. Light source adapts high efficient CREE chip and cooperate with condensing lens that owned independent research and developing patent, service life up to 20 years, offer high light intensity, long service life and other characteristics. Lamp shade adopts PC, which has strong corrosion resistance, anti-UV, anti-shock. Controlling circuit has strong ability of lightning protection and with anti-surge protection device, it can adapt to extremely bad working environment. This light emits white color signal at night or dim day, indicate the location of helipad clearly.

### **Name Parameter** ARG-HP/B1 Model Power Voltage AC180V~264V Frequency 50HZ~60HZ **Power Consumption** ≤20W Working mode Flashing 4times/2S Optional Emitting Light Colors White Service Life of the Light Source ≥10years Overall Size(mm) 255 x 255 x 210(mm) Installation size 234mm x M8 **IP Protection** IP67 -55°C~85°C **Ambient Temperature** Net Weight 3.8KG Anti-Wind Ability 80m/s