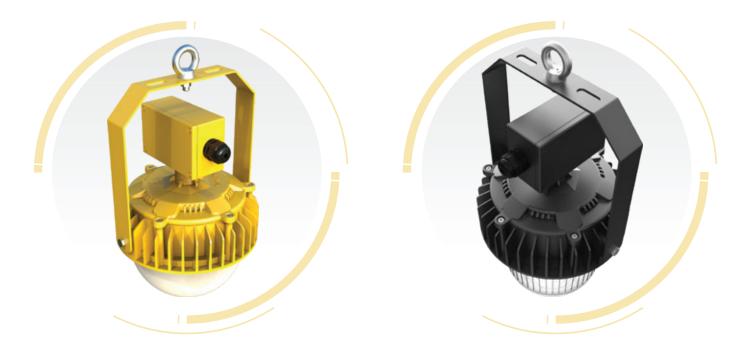

#### **Hanging Ring Mount**

1. Tighten the NUT attached to the hanging ring to ensure the hanging ring is securely connected to the light fixture.

2.Hang the ring to the field supplied by the mounting hook or chain.

#### **Universal Bracket**

1.Rotate the bracket to the desired angle and tighten screw to lock it.

2.Bolt the universal mounting bracket to the field mounting point. Bolt the center point before the two side points. Tighten the bolts to wrench tight.