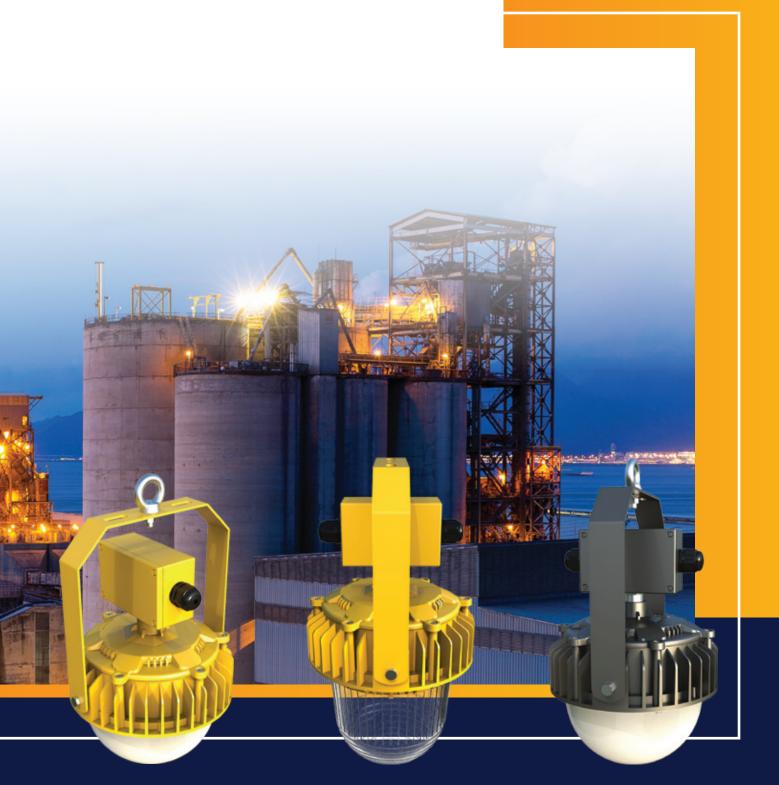

# Reminiscence Meets Innovation

شركة الـــروف

. ة الإنــارة المح

dlrouf

ING TECHNOLOGY COLL

Victor is a robust general-purpose luminaire with a reminiscent design of industrial environments. It offers a durable and versatile solution for many applications, especially in exposed conditions with high levels of dust and moisture, such as bridges, paper mills, power plants, ports and rail yards, petrochemical facilities, water and waste water treatment plants, perimeters and secure areas.

Victor comes with the mains and emergency version from the backup battery, and sturdy glass or diffused polycarbonate lens options. Producing 4,680lm light output and suitable for a wide range of ambient temperatures from -45°C to +50°C. It is a perfect replacement of traditional incandescent and most tungsten halogen lights for both indoor and outdoor applications, and operates for up to 50,000 hours eliminating relamping in many applications.