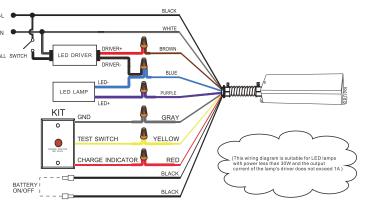

#### **Emergency Power Pack (Optional)**

Emergency power pack installed in the light fixture as an option to provide  $\geq$  90 mins emergency lighting, which is switched on automatically in case of external power cut off.

3. Wiring. (Connect supply wires to luminaire wire leads per the wiring diagram using methods that comply with all applicable codes.)