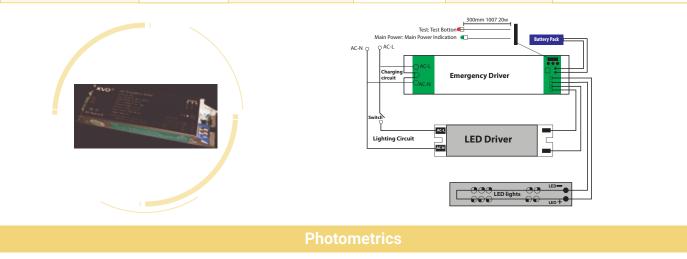

#### **Emergency Power Pack (Optional)**

Emergency power pack installed in the light fixture as an option to provide  $\geq$  90 mins emergency lighting, which is switched on automatically in case of external power cut off.