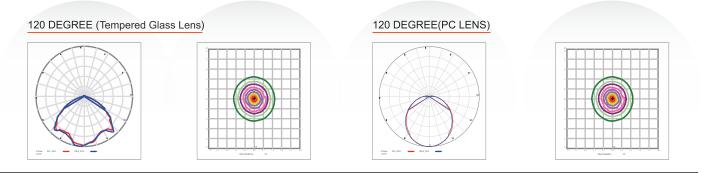

# ALROUF WELL GLASS LUMINARE

| Performance                            |                                                          |  |  |  |  |
|----------------------------------------|----------------------------------------------------------|--|--|--|--|
| (EDS) Philips Lumileds                 | (к) ІК10                                                 |  |  |  |  |
| (№) 36W                                | (IES) 120°(PC) / 120°(Tempered Glass)                    |  |  |  |  |
| CCT) 3000K, 4000K, 5000K, 5700K, 6500K | Corrosive resistant polyester powder coat finish         |  |  |  |  |
| (CRI) ≥70                              | () Operating Temperature:-30°C to +55°C (-22°F to 131°F) |  |  |  |  |
| L70>100,000hours                       | () Storing Temperature:-45°C to +80°C (-49°F to 176°F)   |  |  |  |  |
| (*) AC 100~277V                        | (J) Sosen / Inventronics                                 |  |  |  |  |
| (PF) 0.95 min                          | 🖄 130lm/W                                                |  |  |  |  |
| (%) IP66                               |                                                          |  |  |  |  |