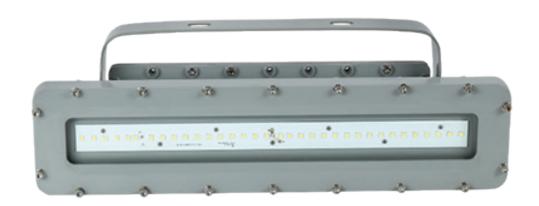

# ALROUF EXPLOSION PROOF LIGHT I-SERIES



# Alrouf Explosion Proof Light I Series



#### **Features**

- Working Temperature: -40°C ~ +40°C/+55°C/+60°C.
- High quality SMT LED and Meanwell Driver
- Light-weight design by aircraft aluminum.
- Heavy-duty and high impact resistance.
- Three connection cable entry points.
- Replaceable LED board and drivers.
- Integrated junction box for driver with emergency back up.
- Dimmable and battery back up function available.
- Marine rating powder coated appearance treatment.
- Up to 5 years limited warranty option.
- Emergency Battery back up to three hours.
- Various installation ways for different applications.
- Glass lens or Glass with polycarbonate lens to make bigger beam angle.





#### **Dimension**





www.alroufled.com 02



## **Mounting**











### **Specification**

| Model          | Wattage | ССТ         | V