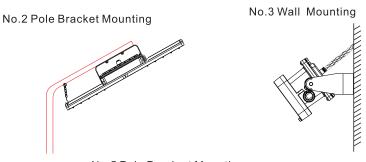

EXPLOSION PROOF LIGHT I-SERIES



# Alrouf Explosion Proof Light I Series



#### **Features**

- Working Temperature: -40°C ~ +40°C/+55°C/+60°C.
- High quality SMT LED and Meanwell Driver
- Light-weight design by aircraft aluminum.
- Heavy-duty and high impact resistance.
- Three connection cable entry points.
- Replaceable LED board and drivers.
- Integrated junction box for driver with emergency back up.
- Dimmable and battery back up function available.
- Marine rating powder coated appearance treatment.
- Up to 5 years limited warranty option.
- Emergency Battery back up to three hours.
- Various installation ways for different applications.
- Glass lens or Glass with polycarbonate lens to make bigger beam angle.





#### **Dimension**





www.alroufled.com 02



## **Mounting**











### **Specification**

| Model          | Wattage | ССТ         | Voltage<br>Option | Lumens | Warranty | CRI | Emergency<br>Time(Option) |
|----------------|---------|-------------|-------------------|--------|----------|-----|---------------------------|
| EX-20W I2YZDA  | 20      |             |                   | 2800   |          |     |                           |
| EX-40W I2YZDA  | 40      |             |                   | 5600   |          |     |                           |
| EX-60W I2YZDA  | 60      |             | AC100-277         | 8400   |          |     |                           |
| EX-70W I2YZDA  | 70      | 2200K-7000K | AC200-480V        | 9800   | 5 Years  | >70 | 3 hours                   |
| EX-80W I2YZDA  | 80      |             | DC12-36V          | 1120