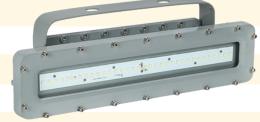

#### **Features**

- Working Temperature: -40°C ~ +40°C/+55°C/+60°C.
- High quality SMT LED and Meanwell Driver
- Light-weight design by aircraft aluminum.
- Heavy-duty and high impact resistance.
- Three connection cable entry points.
- Replaceable LED board and drivers.
- Integrated junction box for driver with emergency back up.
- Dimmable and battery back up function available.
- Marine rating powder coated appearance treatment.
- Up to 5 years limited warranty option.
- Emergency Battery back up to three hours.
- Various installation ways for different applications.
- Glass lens or Glass with polycarbonate lens to make bigger beam angle.