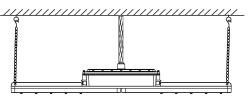

OSION PROOF LIGHT I-SERIES



# Alrouf Explosion Proof Light I Series



#### **Features**

- Working Temperature: -40°C ~ +40°C/+55°C/+60°C.
- High quality SMT LED and Meanwell Driver
- Light-weight design by aircraft aluminum.
- Heavy-duty and high impact resistance.
- Three connection cable entry points.
- Replaceable LED board and drivers.
- Integrated junction box for driver with emergency back up.
- Dimmable and battery back up function available.
- Marine rating powder coated appearance treatment.
- Up to 5 years limited warranty option.
- Emergency Battery back up to three hours.
- Various installation ways for different applications.
- Glass lens or Glass with polycarbonate lens to make bigger beam angle.





#### **Dimension**





www.alroufled.com 02



## **Mounting**











### **Specification**

| Model          | Wattage | ССТ         | Voltage<br>Option | Lumens | Warranty | CRI | Emergency<br>Time(Option) |
|----------------|---------|-------------|-------------------|--------|----------|-----|---------------------------|
| EX-20W I2YZDA  | 20      |             |                   | 2800   |          |     |                           |
| EX-40W I2YZDA  | 40      |             |                   | 5600   |          |     |                           |
| EX-60W I2YZDA  | 60      |             | AC100-277         | 8400   |          |     |                           |
| EX-70W I2YZDA  | 70      | 2200K-7000K | AC200-480V        | 9800   | 5 Years  | >70 | 3 hours                   |
| EX-80W I2YZDA  | 80      |             | DC12-36V          | 11200  |