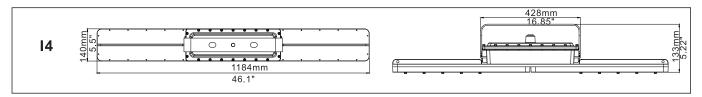

# ALROUF EXPLOSION PROOF LIGHT I-SERIES



# Alrouf Explosion Proof Light I Series



#### **Features**

- Working Temperature: -40°C ~ +40°C/+55°C/+60°C.
- High quality SMT LED and Meanwell Driver
- Light-weight design by aircraft aluminum.
- Heavy-duty and high impact resistance.
- Three connection cable entry points.
- Replaceable LED board and drivers.
- Integrated junction box for driver with emergency back up.
- Dimmable and battery back up function available.
- Marine rating powder coated appearance treatment.
- Up to 5 years limited warranty option.
- Emergency Battery back up to three hours.
- Various installation ways for different applications.
- Glass lens or Glass with polycarbonate lens to make bigger beam angle.





#### **Dimension**





www.alroufled.com 02



## **Mounting**











### **Specification**

| Model          | Wattage | ССТ         | Voltage<br>Option | Lumens | Warranty | CRI | Emergency<br>Time(Option) |
|----------------|---------|-------------|-------------------|--------|----------|-----|---------------------------|
| EX-20W I2YZDA  | 20      |             |                   | 2800   |          |     |                           |
| EX-40W I2YZDA  | 40      |             |                   | 5600   |          |     |                           |
| EX-60W I2YZDA  | 60      |             | AC100-277         | 8400   |          |     |                           |
| EX-70W I2YZDA  | 70      | 2200K-7000K | AC200-480V        | 9800   | 5 Years  | >70 | 3 hours                   |
| EX-80W I2YZDA  | 80