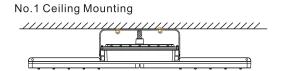

F EXPLOSION PROOF LIGHT I-SERIES



# Alrouf Explosion Proof Light I Series



#### **Features**

- Working Temperature: -40°C ~ +40°C/+55°C/+60°C.
- High quality SMT LED and Meanwell Driver
- Light-weight design by aircraft aluminum.
- Heavy-duty and high impact resistance.
- Three connection cable entry points.
- Replaceable LED board and drivers.
- Integrated junction box for driver with emergency back up.
- Dimmable and battery back up function available.
- Marine rating powder coated appearance treatment.
- Up to 5 years limited warranty option.
- Emergency Battery back up to three hours.
- Various installation ways for different applications.
- Glass lens or Glass with polycarbonate lens to make bigger beam angle.





#### **Dimension**





www.alroufled.com 02



## **Mounting**











### **Specification**

| Model          | Wattage | ССТ         | Voltage<br>Option | Lumens | Warranty | CRI | Emergency<br>Time(Option) |
|----------------|---------|-------------|-------------------|--------|----------|-----|---------------------------|
| EX-20W I2YZDA  | 20      |             |                   | 2800   |          |     |                           |
| EX-40W I2YZDA  | 40      |             |                   | 5600   |          |     |                           |
| EX-60W I2YZDA  | 60      |             | AC100-277         | 8400   |          |     |                           |
| EX-70W I2YZDA  | 70      | 2200K-7000K | AC200-480V        | 9800   | 5 Years  | >70 | 3 hours                   |
| EX-80W I2YZDA  | 80      |             | DC12-36V          | 11