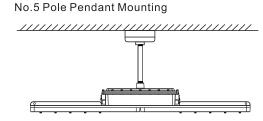

ION PROOF LIGHT I-SERIES



# Alrouf Explosion Proof Light I Series



#### **Features**

- Working Temperature: -40°C ~ +40°C/+55°C/+60°C.
- High quality SMT LED and Meanwell Driver
- Light-weight design by aircraft aluminum.
- Heavy-duty and high impact resistance.
- Three connection cable entry points.
- Replaceable LED board and drivers.
- Integrated junction box for driver with emergency back up.
- Dimmable and battery back up function available.
- Marine rating powder coated appearance treatment.
- Up to 5 years limited warranty option.
- Emergency Battery back up to three hours.
- Various installation ways for different applications.
- Glass lens or Glass with polycarbonate lens to make bigger beam angle.





#### **Dimension**





www.alroufled.com 02



## **Mounting**











### **Specification**

| Model          | Wattage | ССТ         | Voltage<br>Option | Lumens | Warranty | CRI | Emergency<br>Time(Option) |
|----------------|---------|-------------|-------------------|--------|----------|-----|---------------------------|
| EX-20W I2YZDA  | 20      |             |                   | 2800   |          |     |                           |
| EX-40W I2YZDA  | 40      |             |                   | 5600   |          |     |                           |
| EX-60W I2YZDA  | 60      |             | AC100-277         | 8400   |          |     |                           |
| EX-70W I2YZDA  | 70      | 2200K-7000K | AC200-480V        | 9800   | 5 Years  | >70 | 3 hours                   |
| EX-80W I2YZDA  | 80      |             | DC12-36V          | 11200  |