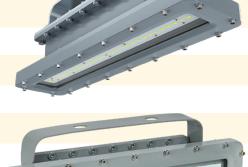

# ALROUF EXPLOSION PROOF LIGHT I-SERIES



# Alrouf Explosion Proof Light I Series



#### **Features**

- Working Temperature: -40°C ~ +40°C/+55°C/+60°C.
- High quality SMT LED and Meanwell Driver
- Light-weight design by aircraft aluminum.
- Heavy-duty and high impact resistance.
- Three connection cable entry points.
- Replaceable LED board and drivers.
- Integrated junction box for driver with emergency back up.
- Dimmable and battery back up function available.
- Marine rating powder coated appearance treatment.
- Up to 5 years limited warranty option.
- Emergency Battery back up to three hours.
- Various installation ways for different applications.
- Glass lens or Glass with polycarbonate lens to make bigger beam angle.





#### **Dimension**





www.alroufled.com 02



## **Mounting**











### **Specification**

| Model          | Wattage | ССТ         | Voltage<br>Option | Lumens | Warranty | CRI | Emergency<br>Time(Option) |
|----------------|---------|-------------|-------------------|--------|----------|-----|---------------------------|
| EX-20W I2YZDA  | 20      |             |                   | 2800   |          |     |                           |
| EX-40W I2YZDA  | 40      |             |                   | 5600   |          |     |                           |
| EX-60W I2YZDA  | 60      |             | AC100-277         | 8400   |          |     |                           |
| EX-70W I2YZDA  | 70      | 2200K-7000K | AC200-480V        | 9800   | 5 Years  | >70 | 3 hours