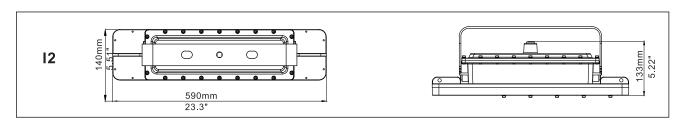

# ALROUF EXPLOSION PROOF LIGHT I-SERIES



# Alrouf Explosion Proof Light I Series



#### **Features**

- Working Temperature: -40°C ~ +40°C/+55°C/+60°C.
- High quality SMT LED and Meanwell Driver
- Light-weight design by aircraft aluminum.
- Heavy-duty and high impact resistance.
- Three connection cable entry points.
- Replaceable LED board and drivers.
- Integrated junction box for driver with emergency back up.
- Dimmable and battery back up function available.
- Marine rating powder coated appearance treatment.
- Up to 5 years limited warranty option.
- Emergency Battery back up to three hours.
- Various installation ways for different applications.
- Glass lens or Glass with polycarbonate lens to make bigger beam angle.





#### **Dimension**





www.alroufled.com 02



## **Mounting**











### **Specification**

| Model          | Wattage | ССТ         | Voltage<br>Option | Lumens | Warranty | CRI | Emergency<br>Time(Option) |
|----------------|---------|-------------|-------------------|--------|----------|-----|---------------------------|
| EX-20W I2YZDA  | 20      |             |                   | 2800   |          |     |                           |
| EX-40W I2YZDA  | 40      |             |                   | 5600   |          |     |                           |
| EX-60W I2YZDA  | 60      |             | AC100-277         | 8400   |          |     |                           |
| EX-70W I2YZDA  | 70      | 2200K-7000K | AC200-480V        | 9800   | 5 Years  | >70 | 3 hours                   |
| EX-80W I2YZDA  | 8