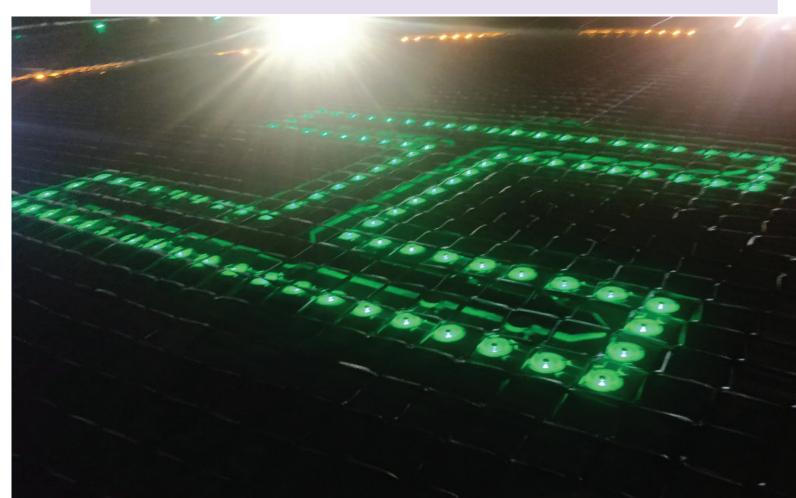

Controller can control multiplex lamps' output independently, and provide independent power leakage protecting function.

Controller can cooperate VHF wireless controlling service to remote control.