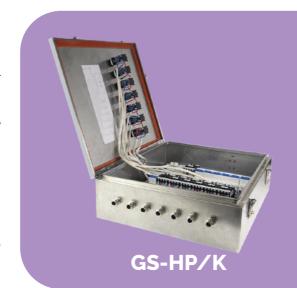

## Heliport Controller

23

## **Heliport Controller's**

Heliport controller's shell adopts SUS304 stainless steel material and excellent waterproof structure to design and manufacture.

Internal control circuit with anti-surge protection device, provide strong ability of anti-shock, which can apply to bad working environment.

## **Features**

- SUS 304 stainless steel cover, adapt to all kinds of bad environment places.
- Working stable, provide strong ability of anti-interference, anti-shock.
- Full sealed structure, excellent waterproof function.
- With anti-surge device.
- It provide independent single group protective function, it can control separately.
- Panel type control switch, operates simply and intuitively.
- It can match with VHF wireless control switch to control heliport lights uniformity.

## **Specification**

| Name                | Parameter           |
|---------------------|---------------------|
| Model               | GS-HP/K             |
| Power Supply        | AC220V              |
| Power Supply        | Frequency 50HZ~60HZ |
| Power Consumption   | 15W                 |
| Maximum Load        | 5KW                 |
| Overall Size        | 480mm×550mm×180mm   |
| Installation Size   | 490mm×560mm×M8      |
| IP Standard         | IP66                |
| Ambient Temperature | -40°C∼+70°C         |
| Weight              | 17kg                |
| Anti-wind Ability   | 80m/s               |
| Humidity            | <95%                |
| Altitude            | <4500M              |