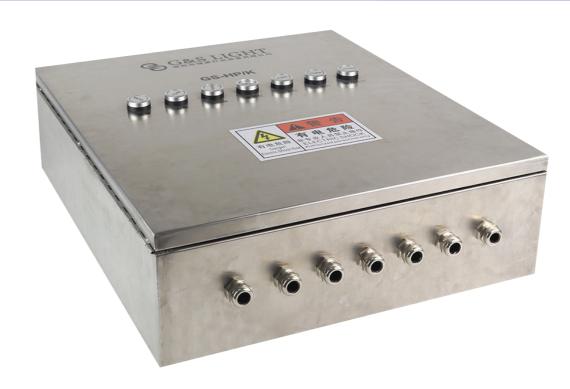

## **Heliport Controller's**

Heliport controller's shell adopts SUS304 stainless steel material and excellent waterproof structure to design and manufacture.

Internal control circuit with anti-surge protection device, provide strong ability of anti-shock, which can apply to bad working environment.

Controller can control multiplex lamps' output independently, and provide independent power leakage protecting function.

Controller can cooperate VHF wireless controlling service to remote control.

## **Features**

- SUS 304 stainless steel cover, adapt to all kinds of bad environment places.
- Working stable, provide strong ability of anti-interference, anti-shock.
- Full sealed structure, excellent waterproof function.
- With anti-surge device.
- It provide independent single group protective function, it can control separately.
- Panel type control switch, operates simply and intuitively.
- It can match with VHF wireless control switch to control heliport lights uniformity.