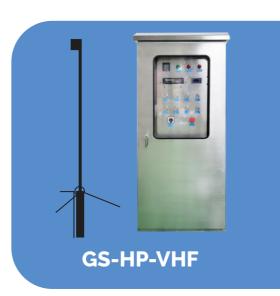

## **Heliport VHFController's**

GS-HP-VHF helipad remote controller's shell adopts SUS304 stainless steel material and excellent waterproof structure to design and manufacture.

Internal control circuit with anti-surge protection device, provide strong ability of anti-shock, which can apply to bad working environment.

VHF integrated The type controller does not need external control equipment to realize unattended operation, and pilots can control the airport lights through ground-air communication equipment.

## **Features**

- SUS 304 stainless steel cover, adapt to all kinds of bad environment places.
- Working stable, provide strong ability of anti-interference, anti-shock.
- With current and voltage display function, delay setting function, dual power switch function, emergency stop function, manual and automatic function, button with indicator display function.
- Customized to choose mobile phone APP remote control function, 10 kilometers ground remote control function, 485/232 communication function, status monitoring function, manual stepless dimming function, VHF remote dimming function.
- The best control distance can reach 20-70 kilometers.Built-in professional aviation radio, users can adjust the working frequency of 118MHZ-136.992MHZ, the panel has a display screen to display the current working frequency in real time, and professional accessories can also be selected to realize aviation voice intercom function.
- Built-in perfect lightning protection, over-current, short-circuit protection functions, and internal CPU core control board, so that all operating buttons are human-safe voltage.