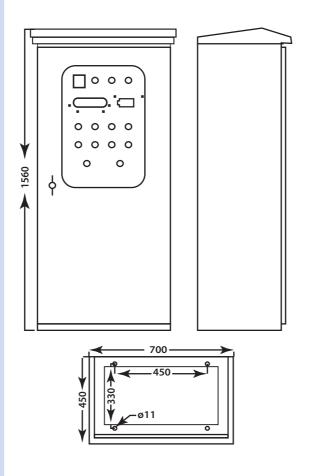

## **Dimension**

## **Specification**

dlrouf

شركة الـــروف

لتقنية الإنارة المحسدودة

| Name                              | Parameter                                                                                                                                                                                                  |
|-----------------------------------|------------------------------------------------------------------------------------------------------------------------------------------------------------------------------------------------------------|
| Model                             | GS-HP/VHF                                                                                                                                                                                                  |
| Power Supply                      | AC220V (±10%)                                                                                                                                                                                              |
| Communication frequency           | 118~136.992MHZ                                                                                                                                                                                             |
| Power Supply Frequency            | 50HZ~60HZ                                                                                                                                                                                                  |
| Power Consumption                 | 25W                                                                                                                                                                                                        |
| Maximum Load                      | 5KW                                                                                                                                                                                                        |
| Antenna communication line length | 10 meters                                                                                                                                                                                                  |
| Antenna length                    | ≥2 meters with ground net                                                                                                                                                                                  |
| Communication distance            | 20-70 km                                                                                                                                                                                                   |
| Radio function                    | The working frequency can be adjusted in real time, and it has a frequency display function, a transmission function, and professional accessories can realize aviation intercom communication             |
| Optional customization function   | Mobile app remote control function, 10 km ground remote control function, 485 / 232 communication function, status monitoring function, artificial 5 levels dimming function, VHF remote dimming function. |
| Overall Size                      | 700mm×450mm×1560mm                                                                                                                                                                                         |
| Installation Size                 | 450mm×300mm×M10                                                                                                                                                                                            |
| IP Standard                       | IP65                                                                                                                                                                                                       |
| Ambient Temperature               | -40°C∼+70°C                                                                                                                                                                                                |
| Weight                            | 85kg                                                                                                                                                                                                       |
| Anti-wind Ability                 | 80m/s                                                                                                                                                                                                      |